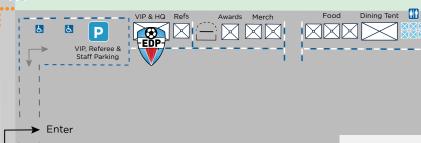

BLUE PARKING

HANDICAP PARKING

MEDICAL

P &

Αġ

ICAL

Tuckahoe Turf Farms Enter

Exit