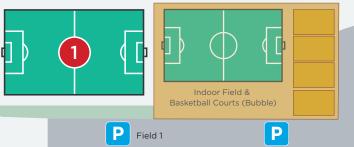

## **Capelli Sports Complex**

EDP Memorial Day Classic | 8U-19U Boys & Girls | May 25-26, 2024

Capelli Sports Complex: 1659 Wayside Rd, Tinton Falls, NJ 07712

**KEY** 

11v11 FIELDS RESTROOMS

**PARKING** 

P **MEDICAL** 