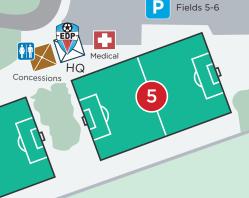

## **Capelli Sports Complex**

EDP Memorial Day Classic | 8U-19U Boys & Girls | May 25-26, 2024

Capelli Sports Complex: 1659 Wayside Rd, Tinton Falls, NJ 07712

**KEY** 

11v11 FIELDS RESTROOMS

**PARKING** 

P **MEDICAL** 